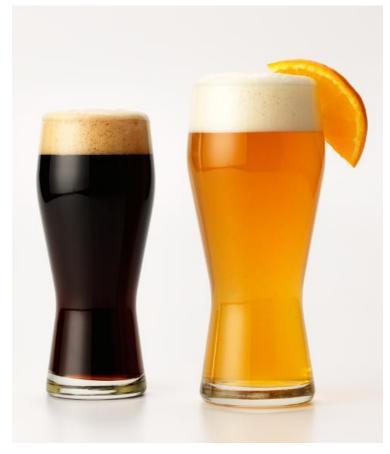

## **Features and Benefits:**

- 13½ oz. for draft and bottle service,
  19¼ oz. for large draft service
- Unique geometric shape is very comfortable to hold
- Top tapers inward capturing aromas
- Designs excellent for IPA, Pale Ale, Session Beers
- Craft beer is 24% of the market in sales dollars. Guests seek different experience than mainstream lager drinkers
- Safedge Rim Lifetime Guarantee